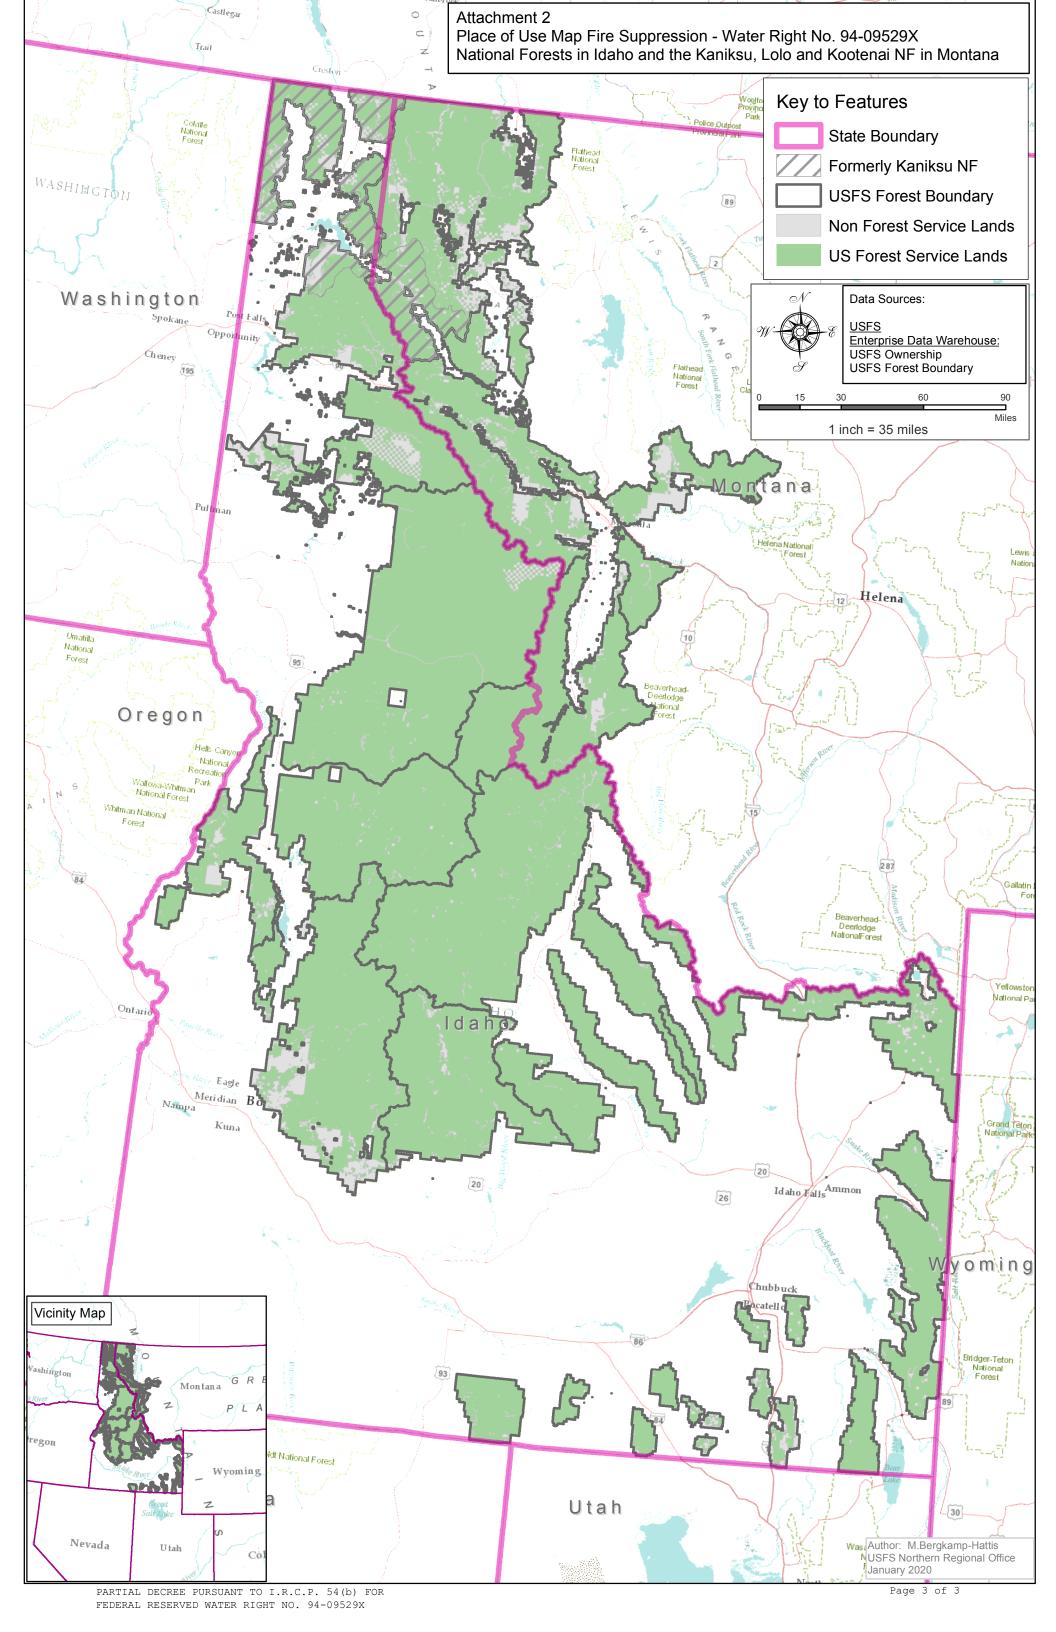

PURPOSE AND PERIOD OF USE: PURPOSE OF USE PERIOD OF USE

Administrative-Fire Suppression 01/01 - 12/31

PLACE OF USE: National Forests in Idaho and the Kaniksu, Lolo and Kootenai National Forests in

Montana.

See Attachment 2.

OTHER PROVISIONS NECESSARY FOR DEFINITON OR ADMINISTRATION OF THIS WATER RIGHT:

This right is limited to the intermittent diversion and use of water for the purpose of suppressing wildfires. This water right shall not be used as a basis to prevent the future appropriation of water.